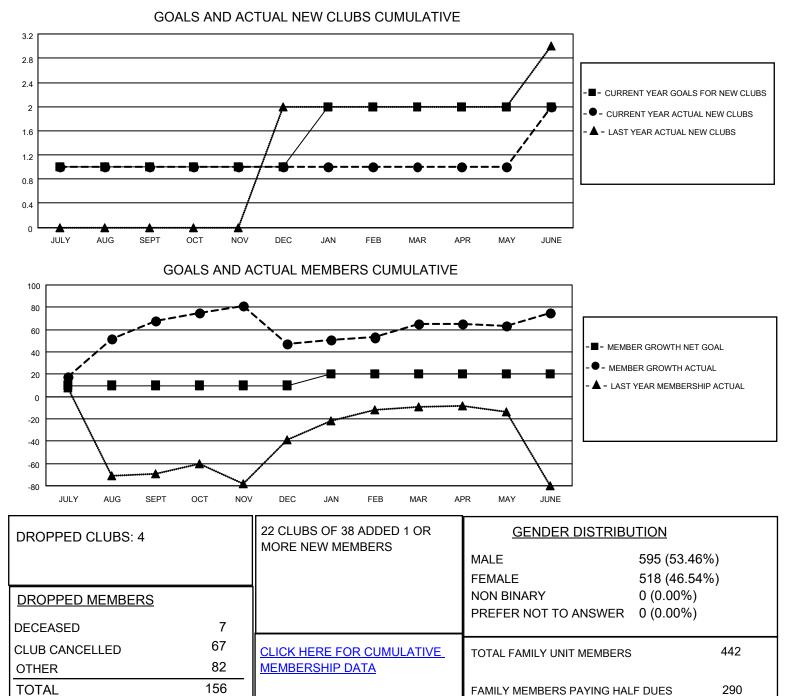

## LOCATION PHILIPPINES

District 301A3

Results as of: 6/30/2023

| Clubs                 |               |           |               | Members               |                        |                         |                                                    |
|-----------------------|---------------|-----------|---------------|-----------------------|------------------------|-------------------------|----------------------------------------------------|
| RESULTS FOR 2022-2023 |               |           |               | RESULTS FOR 2022-2023 |                        |                         |                                                    |
| QUARTER               | NEW CLUB GOAL | NEW CLUBS | DROPPED CLUBS | QUARTER MEME          | BER GROWTH NET<br>GOAL | MEMBER GROWTH<br>ACTUAL | DROPPED<br>MEMBERS ACTUAL<br>(including transfers) |
| JULY/AUG/SEPT         | 1             | 1         | 1             | JULY/AUG/SEPT         | 10                     | 106                     | 28                                                 |
| OCT/NOV/DEC           | 0             | 0         | 1             | OCT/NOV/DEC           | 0                      | 27                      | 48                                                 |
| JAN/FEB/MAR           | 1             | 0         | 0             | JAN/FEB/MAR           | 10                     | 32                      | 8                                                  |
| APR/MAY/JUNE          | 0             | 1         | 2             | APR/MAY/JUNE          | 0                      | 82                      | 72                                                 |